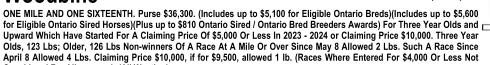

## 3† STARTER OPTIONAL CLAIMING 10,000-9,500

Saturday, June 8, 2024

Continued on next page

WO Race 4

|             | Considered For Allowances)                                                          | (All Weather)                                                                                                                                                                                                                                                                                                                                                                                                                                                                                                      |                            |
|-------------|-------------------------------------------------------------------------------------|--------------------------------------------------------------------------------------------------------------------------------------------------------------------------------------------------------------------------------------------------------------------------------------------------------------------------------------------------------------------------------------------------------------------------------------------------------------------------------------------------------------------|----------------------------|
| Track R     | ecord: Who's the Star(4), 123 lbs; 1:40.73                                          | 10-8-22)                                                                                                                                                                                                                                                                                                                                                                                                                                                                                                           |                            |
| Prg #       | Horse<br>Jockey (St-W-P-S Win%) ITM%                                                | Pedigree / Breeder / Owner / Trainer (St-W-P-S Win%) ITM% Weight Pace- ■ Speed Medication                                                                                                                                                                                                                                                                                                                                                                                                                          |                            |
| _           | <b>Great Faces</b>                                                                  |                                                                                                                                                                                                                                                                                                                                                                                                                                                                                                                    | 2 3 \$180,445              |
| 1           | dicati accs                                                                         |                                                                                                                                                                                                                                                                                                                                                                                                                                                                                                                    | 0 2 \$20,755<br>0 0 \$0    |
| Red         | KEVEH NICHOLLS (28-3-3-4 11%) 36%                                                   |                                                                                                                                                                                                                                                                                                                                                                                                                                                                                                                    | 0 0 \$857                  |
| 15-1        | 2024: (39-3-7-4 8%) 36%                                                             | /// 400                                                                                                                                                                                                                                                                                                                                                                                                                                                                                                            | 0 0 \$150                  |
|             | Red, black "AW" on black ball, red cap                                              |                                                                                                                                                                                                                                                                                                                                                                                                                                                                                                                    | Class Rating: 80           |
| 101 01      | Previously trained by Rarick Lynn 2024                                              |                                                                                                                                                                                                                                                                                                                                                                                                                                                                                                                    |                            |
| 13Apr24     |                                                                                     | SOC 5000 - N 63-94 1 52 643 45 461 583 Santos A 119 L 50.20 Golden Juan123nk Doin'ittherightway1195 Hercules12331 200 5000 N 55 57 45 50 50 5000 N 55 57 57 50 50 50 50 50 50 50 50 50 50 50 50 50 |                            |
| 07Apr24     |                                                                                     | SOC 5000 - N 55-57 15 44½ 56 610 618¼ Santos A 121 L 18.80 Yes I'm a Beast 1212½ He's in Charge 1237 Hercules 1231½                                                                                                                                                                                                                                                                                                                                                                                                |                            |
| 22Mar24     | •                                                                                   | Clm 8000 (8-7)-c 61-80 7 53 713/4 831/2 411/4 32 Feliciano R 120 L *3.20 Off the Meds1191 Sir Lumpalot1231 Great Faces1201/2 bmp I                                                                                                                                                                                                                                                                                                                                                                                 | Drk,Stik,Zp,Kpt on it      |
| 08Mar24     | •                                                                                   | S. for \$8,000, Feliciano Benny R Trainer SOC 5000 - N 72-88 5 44½ 43 45 46 38½ Feliciano R 120 L 3.60 <i>Golden Juan</i> 1197½ Doin'ittherightway1191 Great Faces120½ outs                                                                                                                                                                                                                                                                                                                                        | side and last on           |
| 23Feb24     |                                                                                     | SOC 5000 - N 72-66 5 442 43 43 43 532 Feliciality 120 L 5.60 Great Faces12142 Hercules 1218 Dazzling Truths 11624 bri                                                                                                                                                                                                                                                                                                                                                                                              |                            |
| 231 6024    |                                                                                     | Jr., Patrick and Mogauro, James for \$5,000, Rigattieri John - Trainer                                                                                                                                                                                                                                                                                                                                                                                                                                             | ilp bik, zp, kick cii      |
| 26Jan24     |                                                                                     | Clm 8000 (8-7) 97- <b>85</b> 4 3½ 2½ 2¹ 4³ 57½ Centeno D 119 L 4.80 <i>Just Plain Ornery</i> 114ns <i>Cupid's Dude</i> 1194½ Ember1232½                                                                                                                                                                                                                                                                                                                                                                            | track 3n weaken f          |
| 07Jan24     |                                                                                     | SOC 5000 - N 97-73 5 53\frac{3}{3} \frac{55}{3} \frac{11}{3} \frac{54}{3} \frac{512}{2} \text{ Centeno D } 119 \text{ L } 9.90 \text{ Doin'ittherightway1194} \text{ Share's Jewel1192} \text{ Seventy Seventy Seventy Cat119ns}                                                                                                                                                                                                                                                                                   |                            |
| 27Dec23     | 3                                                                                   | SOC 8000 - N 44-74 7 1 65½ 62¼ 54½ 58½ Centeno D 120 L 10.00 San Costantino1202¼ Flipping Fish1223 Lord Berrier120nk out                                                                                                                                                                                                                                                                                                                                                                                           |                            |
|             |                                                                                     | 24 FE 4F ft :48.40 b 9/37 7 Dec 23 Tam 4F ft :49.80 b 11/24 19 Nov 23 Tam 4F ft :49.00 b 22/104 16 Sep 23 Del 3F ft :38.00                                                                                                                                                                                                                                                                                                                                                                                         |                            |
|             |                                                                                     | 3 Del 4F ft :49.40 b 17/68 27 May 23 Del 4F ft :49.40 b 12/71                                                                                                                                                                                                                                                                                                                                                                                                                                                      |                            |
|             | ast 365 days): All: 76 9% \$2.31 Dist/Surf: 19 11                                   |                                                                                                                                                                                                                                                                                                                                                                                                                                                                                                                    | ockey: 0 0% \$0.00         |
|             |                                                                                     | Dk B/ Br g. 4 (May 6, 2020) (FTK OCT YRLG 2021 \$23,000) Life: 14 2 5 0 \$126,175 Dirt: 0 0                                                                                                                                                                                                                                                                                                                                                                                                                        | 0 0 \$0                    |
| 2           | Three Sonny Sideup 👻                                                                |                                                                                                                                                                                                                                                                                                                                                                                                                                                                                                                    | 0 0 \$0                    |
| White       | SOFIA VIVES (105-17-14-14 16%) 43%                                                  |                                                                                                                                                                                                                                                                                                                                                                                                                                                                                                                    | 5 0 \$125,675<br>0 0 \$500 |
|             | 2024: (121-22-14-17 18%) 44%                                                        |                                                                                                                                                                                                                                                                                                                                                                                                                                                                                                                    | 0 0 \$0                    |
| 2-1         | Turquoise, white emblem, white sleeves, w                                           | /1 \                                                                                                                                                                                                                                                                                                                                                                                                                                                                                                               | Class Rating: 77           |
| 24May241    | WO8 ft ♠ 6f <sup>40</sup> :22 <sup>75</sup> :45 <sup>26</sup> 1:10 <sup>75</sup> 3† | SOC 5000 - N 80-86 7 2 32 3 35 36 21 Kimura K 122 bL 7.75 Echo With Laughter 1191 Three Sonny Sideup 122 Rommander Joe 122nk                                                                                                                                                                                                                                                                                                                                                                                       | •                          |
| 05May241    |                                                                                     | Clm 15000 (15-14)nw3/L 69-74 1 8 53 63 51 22 Vives S 1185 bL 3.55 Midnight Arkle1232 Three Sonny Sideup118 Jay Bird118 v wait                                                                                                                                                                                                                                                                                                                                                                                      | ed turn, surged 16th 9     |
| ,           | Previously trained by McKnight Norman                                               | 2023 (as of 12/15): ( 254-27-34-17 11% ) 31%                                                                                                                                                                                                                                                                                                                                                                                                                                                                       | -                          |
| 15Dec23     |                                                                                     | Clm 4500 (5-4.5)cnd 79-84 7 32½ 32½ 32½ 3nk 1ns* Aebly F 1145 bL *2.25 Thre Sonny Sideup114ns Coch Abernthy 1201 Mister Meseeks1212¾ won                                                                                                                                                                                                                                                                                                                                                                           | stretch battle,DQ2nd 12    |
| 17Nov23     | WO4 ft � 7f40 :2346 :4567 1:2357 3f                                                 | Clm 5000 (5-4.5)cnd 63-80 9 2 52 56 66 43 Hernandez R M 121 bL 2.75 It Worked 18 & Swath 121 & Executive Chairman 1232 4-5w, 1                                                                                                                                                                                                                                                                                                                                                                                     | ridden 3/8,ran on 10       |
| 200ct23     | WO7 ft ♦ 11/16 <sup>40</sup> :47911:12 <sup>58</sup> 1:44 <sup>52</sup> 3†          | Clm 7000 (7.5-7)cnd 95-75 11 21 1½ 1hd 2hd 54¼ Vives S 1155 bL 4.45 Carmenootz122ns Muskoka Giant1171 October Frost1242½ led3.                                                                                                                                                                                                                                                                                                                                                                                     | /16,stayed until16 11      |
| 060ct23     | WO2 ft � 7f40 :2351 :4572 1:2369 3f                                                 | Clm 7000 (7.5-7)cnd 66-73 3 3 4nk 1hd 11 41 Vives S 1145 bL 3.55 Upstart Gentleman1223 Bokermin122hd Lucys Child122ns c                                                                                                                                                                                                                                                                                                                                                                                            | off rail, outkicked 8      |
| 14Sep23 1   | W07 ft ♦ 6½40 :2229 :4475 1:1645 3f                                                 | Cim 14000 (15-14)nw3/L 90-66 2 7 523 761 78 59 Walcott R W 120 bL 9.70 Souper River 1233 Boxer Brief1231 Might Bee Speedy11833 pa                                                                                                                                                                                                                                                                                                                                                                                  | assed weary ones 7         |
| 11Aug23     | WO2 ft � 7f40 :2322 :4593 1:2227 3f                                                 | Clm 25000 (25-23.5)m/3/L 54-64 5 6 64½ 75½ 79 717¼ Carroll D 120 bL 14.20 Tempo Madness1231¾ Souped Up1203½ Crumlin Lad122½ ▶bump:                                                                                                                                                                                                                                                                                                                                                                                 | st,nevercontended 7        |
| Work(s): 2  | !9 Apr 24 <b>W0 ♦ 5F ft</b> 1:03.20 <b>b</b> 16/17 20 Ap                            | 24 NO 🗞 5F ft 1:00.80 b 7/44                                                                                                                                                                                                                                                                                                                                                                                                                                                                                       | '.00 <b>b</b> 28/85        |
| 5           | Dec 23 WO 🕸 4F ft :49.60 b 1/2 3 Nov                                                | 23 <b>WO ♦ 5F</b> ft 1:01.60 <b>b</b> 12/13 8 Sep 23 <b>WO ♦ 4F</b> ft :49.60 <b>b</b> 36/48                                                                                                                                                                                                                                                                                                                                                                                                                       |                            |
| Trainer (La | ast 365 days): All: 169 12% \$1.32 Dist/Surf: 8 1                                   | \$ \$0.51 Sprint/Route: 8 12% \$0.51 With Joc                                                                                                                                                                                                                                                                                                                                                                                                                                                                      | key: 29 20% \$1.69         |
|             | Argentium 👻                                                                         |                                                                                                                                                                                                                                                                                                                                                                                                                                                                                                                    | 0 0 \$0                    |
| 3           |                                                                                     |                                                                                                                                                                                                                                                                                                                                                                                                                                                                                                                    | 0 0 \$0<br>4 3 \$179,314   |
| Blue        | LEO SALLES (52-5-5-9 10%) 37%                                                       |                                                                                                                                                                                                                                                                                                                                                                                                                                                                                                                    | 0 1 \$17,595               |
| 8-1         | 2024: (61-7-6-9 11%) 36%                                                            | Tr: Judith R. Pottins (0-0-0-0 0%) 0% 2024: (0-0-0-0 0%) 0% Dist: 36 3 4 2 \$171,769 Wet Turf: 2 0                                                                                                                                                                                                                                                                                                                                                                                                                 | 1 0 \$10,600               |
| U- I        | Pale blue, red hoop, red hoops on pale blue                                         | sleeves, pale blue cap (L) 122                                                                                                                                                                                                                                                                                                                                                                                                                                                                                     | Class Rating: 82           |
| 16Sep23     | WO10 ft ◈ 1½40 :48041:1178 1:4913 3f                                                | Aoc 30000 (32-30)mv1\$/x 75-88 3 84¼ 88 87¼ 75½ 69¾ Hoyte J 121 L 83.05 Cruden Bay123½ / P Hellish1235¼ Souper Cohiba118nk ▶stmb                                                                                                                                                                                                                                                                                                                                                                                   | ole/sqzd st,trailed 8      |
| 11Aug23     | WO7 ft ♦ 1‰40 :48461:1239 1:4339 3f                                                 | Clm 23500 (25-23.5) 67-80 4 87 87 87 88 79 5 513 Vandermeersch A 1165 L 54.80 J P He1lish12311 H C Holiday 121 Embrace My Uncle 1231 late (                                                                                                                                                                                                                                                                                                                                                                        |                            |
| 09Ju123     |                                                                                     | Aoc 32000 (32-30)nw1\$/x 85-81 4 83 4 94 3 115 3 96 710 1 Vandermeersch A 1185 L 52.95 Kerouac 1231 Cruden Bay 1252 Call Curt 1231 pas                                                                                                                                                                                                                                                                                                                                                                             | ssed weary foes 11         |
| 28May23     |                                                                                     | Clm 25000 (25–23.5)nw3/L 91−79 6 63 62 3 63 4 3½ 113 Vandermeersch A 1185 L 8.95 Argentium1181 1 Infamous Covert1233 4 Gendragon117½ ►lost                                                                                                                                                                                                                                                                                                                                                                         |                            |
| 04Dec22     |                                                                                     | Clm 15000 (15-14)nw3/L 82-73 3 2½ 3½ 1hd 21 48¾ Moran D 123 fL 8.70 Kiddie Holiday1215¾ HeII Bent1213 Foresters Princess118hd led                                                                                                                                                                                                                                                                                                                                                                                  | 1/4, faded last 16th 7     |
| 24Sep22     |                                                                                     | Clm 25000 (25-23.5)nw3/L 72-83 4 4 3 4 1 3 2 6 3 6 6 Bahen S R 123 fL 25.55 Sunrise Drive123nk Kiddie Holiday122hd Gospel Way1171 2                                                                                                                                                                                                                                                                                                                                                                                | empty for drive 6          |
| 11Sep22     |                                                                                     |                                                                                                                                                                                                                                                                                                                                                                                                                                                                                                                    | er in contention 8         |
| 14Aug22     |                                                                                     | Clm 25000 (25-23.5)nw3/L 27-77 2 624 65 65 54 56 5 54 56 5 Salles L 123 fL 26.95 Reliability 1233 4 Hell Bent 123 f Green Fleet 123 nk trai                                                                                                                                                                                                                                                                                                                                                                        |                            |
|             |                                                                                     | 24 NO 🕸 5F ft 1:02.40 b 48/53 19 May 24 NO 🕸 5F ft 1:02.20 b 39/54 12 May 24 NO 🕸 4F ft :50.60 b 92/101 5 May 24 NO 🕸 4F ft :50.                                                                                                                                                                                                                                                                                                                                                                                   |                            |
|             |                                                                                     | 23 <b>WO ♦ 5F</b> ft 1:02.40 <b>b</b> 39/52 4 Sep 23 <b>WO ♦ 4F</b> ft :48.80 <b>b</b> 14/29                                                                                                                                                                                                                                                                                                                                                                                                                       |                            |
| Trainer (La | ast 365 days): All: 12 0% \$0.00 Dist/Surf: 3 0% \$                                 | 0.00 180+Days: 1 0% \$0.00 Claiming: 11 0% \$0.00 With Ju                                                                                                                                                                                                                                                                                                                                                                                                                                                          | ockey: 0 0% \$0.00         |